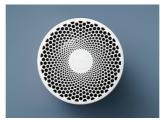

Personalized style Interchangeable premium pre-filter colors

The unique HEPASilent™ filtration technology effectively removes 99,97 % of all airborne particles down to 0.1 microns in size.

Smoke

**Awards** & Tests